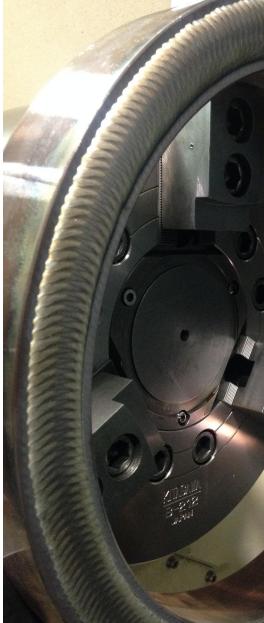

Most Geothermal resources have long been corrosive to valves and wellhead surface equipment. Now, TNG offer's a full suite of anti-corrosion hard-facing, such as tungsten carbide, Stellite 21, Stellite 6 and Inconel suitable for any geothermal project worldwide. Contact us to learn more.