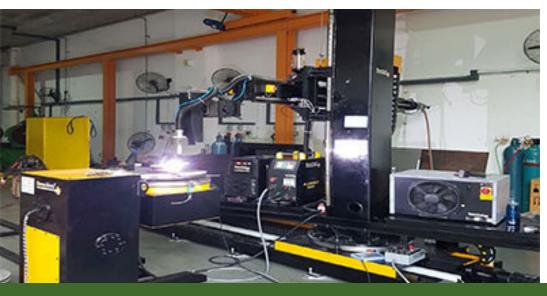

## PLASWELD 7000 PLASMA TRANSFERRED ARC

## NEW WELDING CAPABILITIES

TNG Energy Services has always been a leading valve and wellhead remanufacturing and repair service partner for the geothermal industry.

As a sign of commitment to this industry leadership, TNG has invested in a Plasweld 7000, Plasma Transferred ARC (PTA) welding machine from Durametal that enables us to work more efficiently, reduce waste, limit error and offer even more robust hard-facing capabilities.