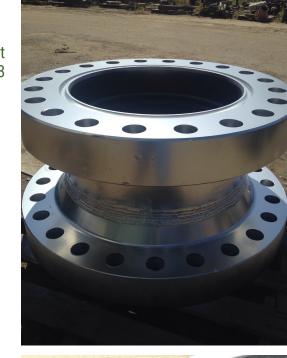

Most Geothermal resources have long been corrosive to valves and wellhead surface equipment. Now, TNG offer's a full suite of anti-corrosion hard-facing, such as tungsten carbide, Stellite 21, Stellite 6 and Inconel suitable for any geothermal project worldwide. Contact us to learn more.