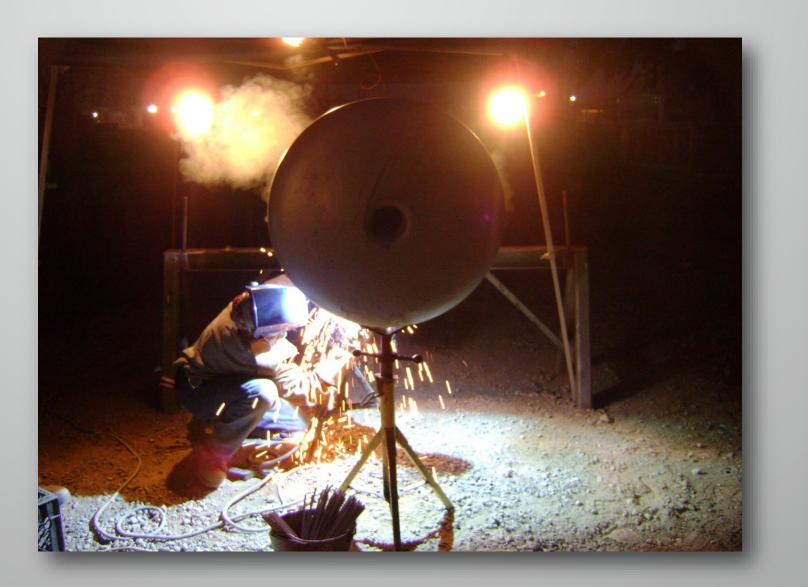

GWERT/Packer Services (Valve Change) w/
 Wellhead & Valve Replacement

- Valves Refurbishing
- Valve Parts & Equipment Manufacture
- Specialized shop and field welding

Well Maintenance / Inspection

Valve and Wellhead Sales/ Brokerage